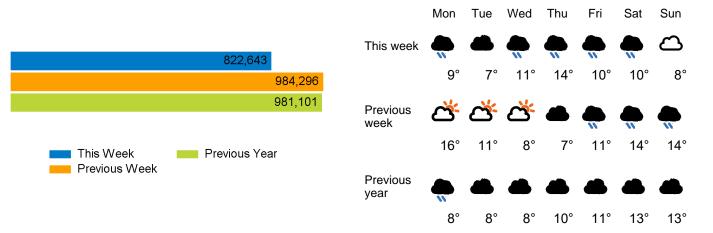

The total number of visitors to Cardiff City Centre - New in week commencing 2 December 2024 was 822,643.

The busiest day in week commencing 2 December 2024 was Friday with 153,822 visitors.

The peak hour of the week was 14:00 on Sunday 8 December 2024 with footfall of 15,648.

### Footfall Counts by week