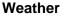

The total number of visitors to Cardiff City Centre - New in week commencing 2 December 2024 was 822,643.

The busiest day in week commencing 2 December 2024 was Friday with 153,822 visitors.

The peak hour of the week was 14:00 on Sunday 8 December 2024 with footfall of 15,648.