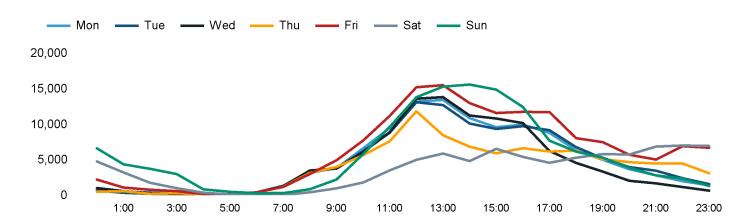

The total number of visitors to Cardiff City Centre - New in week commencing 2 December 2024 was 822,643.

The busiest day in week commencing 2 December 2024 was Friday with 153,822 visitors.

The peak hour of the week was 14:00 on Sunday 8 December 2024 with footfall of 15,648.

## Footfall Counts by hour