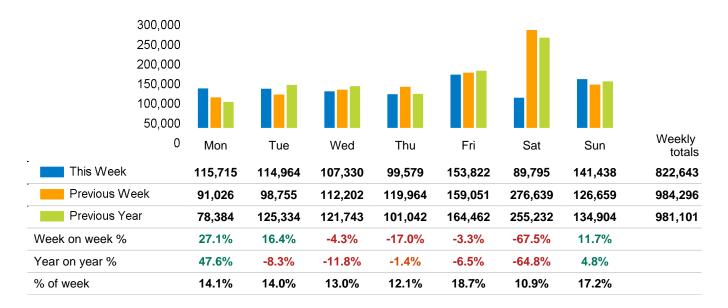

The total number of visitors to Cardiff City Centre - New in week commencing 2 December 2024 was 822,643.

The busiest day in week commencing 2 December 2024 was Friday with 153,822 visitors.

The peak hour of the week was 14:00 on Sunday 8 December 2024 with footfall of 15,648.

## Footfall Counts by day