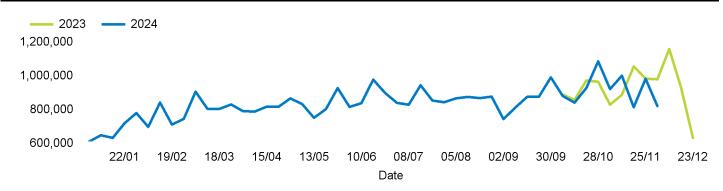

been calculated using like for like data sets (only those counters available in both comparison periods) to ensure statistical accuracy

#### Headlines

The total number of visitors to Cardiff City Centre - New for the last 52 weeks is 43,826,853 which is 1.7% down on the previous year.

The total number of visitors for the year to date is 41,101,424 which is 1.7% down on the previous year.

The total number of visitors to Cardiff City Centre - New in week commencing 2 December 2024 was 822,643.

The busiest day in week commencing 2 December 2024 was Friday with 153,822 visitors.

The peak hour of the week was 14:00 on Sunday 8 December 2024 with footfall of 15,648.

#### Footfall Counts by week







## Footfall Counts by day



## Footfall Counts by hour



### Footfall Counts by week





## **Footfall Counts by location**

|                                                   | This<br>week | % share<br>of total<br>week | Previous<br>week | Previous<br>year | Week<br>on week<br>% | Year on<br>year % | This week<br>Previous week<br>Prev Year |
|---------------------------------------------------|--------------|-----------------------------|------------------|------------------|----------------------|-------------------|-----------------------------------------|
| Greyfriars Road at Greyfriars<br>Place, Eastbound | 8,328        | 1.0%                        | 9,531            | 9,428            | -12.6%               | -11.7%            |                                         |
| Greyfriars Road at Greyfriars<br>Place, Westbound | 10,800       | 1.3%