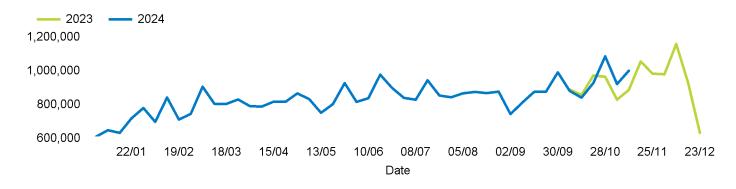

or like data sets (only those counters available in both comparison periods) to ensure statistical accuracy

#### **Headlines**

The total number of visitors to Cardiff City Centre - New for the last 52 weeks is 44,227,579 which is 4.8% up on the previous year.

The total number of visitors for the year to date is 38,478,960 which is 4.8% up on the previous year.

The total number of visitors to Cardiff City Centre - New in week commencing 11 November 2024 was 1,002,464.

The busiest day in week commencing 11 November 2024 was Saturday with 231,021 visitors.

The peak hour of the week was 14:00 on Sunday 17 November 2024 with footfall of 22,197.

#### **Footfall Counts by week**



#### Weather





#### Footfall Counts by day



## Footfall Counts by hour



#### Footfall Counts by week



# **Footfall Counts by location**

|                                                | This<br>week | % share of total week | Previous<br>week | Previous<br>year | Week<br>on week<br>% | Year on year % | This week Previous week Prev Year |
|------------------------------------------------|--------------|-----------------------|------------------|------------------|----------------------|----------------|-----------------------------------|
| Greyfriars Road at Greyfriars Place, Eastbound | 9,617        | 1.0%                  | 9,433            | 9,130            | 2.0%                 | 5.3%           |                                   |
| Greyfriars Road at Greyfriars Place, Westbound | 11,671       | 1.2%                  | 11,558           | 10,667           | 1.0%                 |