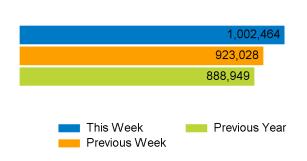

The total number of visitors to Cardiff City Centre - New in week commencing 11 November 2024 was 1,002,464.

The busiest day in week commencing 11 November 2024 was Saturday with 231,021 visitors.

The peak hour of the week was 14:00 on Sunday 17 November 2024 with footfall of 22,197.

#### **Footfall Counts by week**