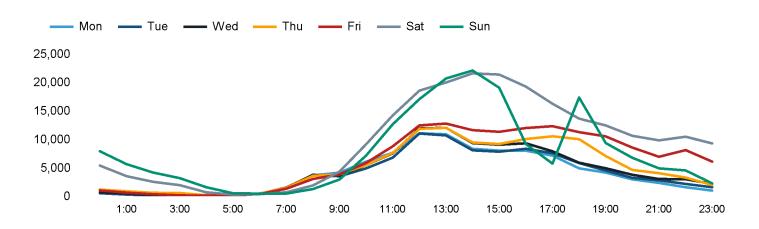

The total number of visitors to Cardiff City Centre - New in week commencing 11 November 2024 was 1,002,464.

The busiest day in week commencing 11 November 2024 was Saturday with 231,021 visitors.

The peak hour of the week was 14:00 on Sunday 17 November 2024 with footfall of 22,197.

## Footfall Counts by hour