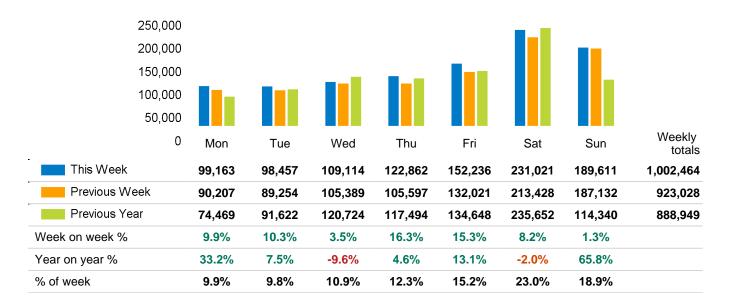

The total number of visitors to Cardiff City Centre - New in week commencing 11 November 2024 was 1,002,464.

The busiest day in week commencing 11 November 2024 was Saturday with 231,021 visitors.

The peak hour of the week was 14:00 on Sunday 17 November 2024 with footfall of 22,197.

#### Footfall Counts by day