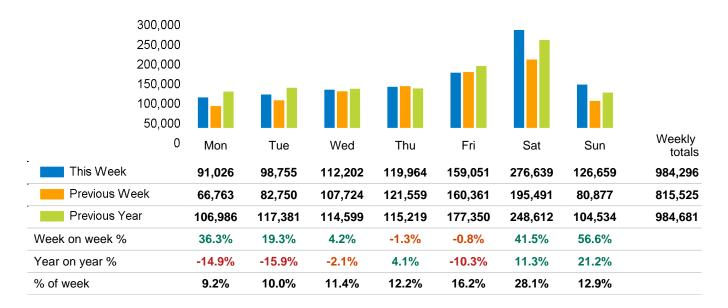

The total number of visitors to Cardiff City Centre - New in week commencing 25 November 2024 was 984,296.

The busiest day in week commencing 25 November 2024 was Saturday with 276,639 visitors.

The peak hour of the week was 14:00 on Saturday 30 November 2024 with footfall of 26,305.

## Footfall Counts by day