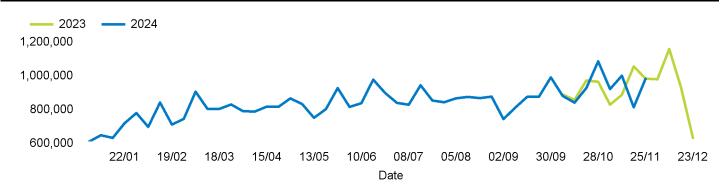

#### Headlines

The total number of visitors to Cardiff City Centre - New for the last 52 weeks is 43,985,311 which is 0.2% up on the previous year.

The total number of visitors for the year to date is 40,278,781 which is 0.2% up on the previous year.

## Footfall Counts by week