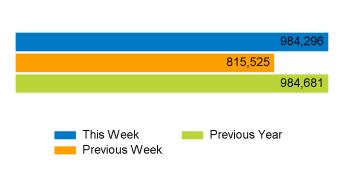

The total number of visitors to Cardiff City Centre - New in week commencing 25 November 2024 was 984,296.

The busiest day in week commencing 25 November 2024 was Saturday with 276,639 visitors.

The peak hour of the week was 14:00 on Saturday 30 November 2024 with footfall of 26,305.