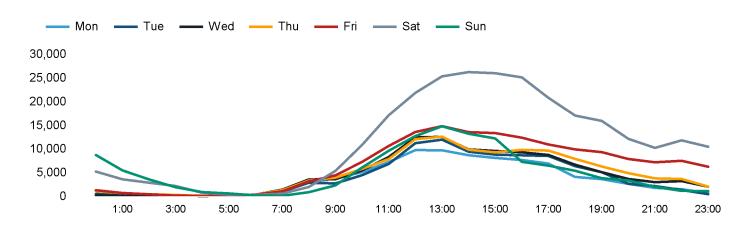

The total number of visitors to Cardiff City Centre - New in week commencing 25 November 2024 was 984,296.

The busiest day in week commencing 25 November 2024 was Saturday with 276,639 visitors.

The peak hour of the week was 14:00 on Saturday 30 November 2024 with footfall of 26,305.

## Footfall Counts by hour