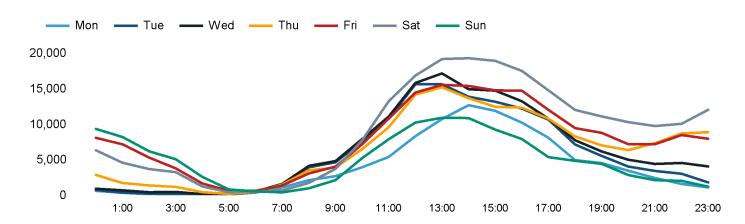

The total number of visitors to Cardiff City Centre - New in week commencing 28 October 2024 was 1,087,113.

The busiest day in week commencing 28 October 2024 was Saturday with 220,661 visitors.

The peak hour of the week was 14:00 on Saturday 2 November 2024 with footfall of 19,344.

## Footfall Counts by hour