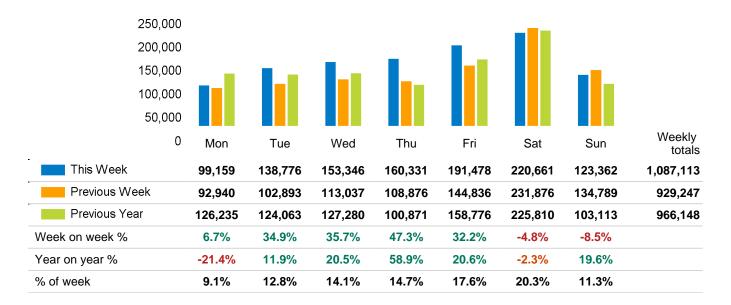

The total number of visitors to Cardiff City Centre - New in week commencing 28 October 2024 was 1,087,113.

The busiest day in week commencing 28 October 2024 was Saturday with 220,661 visitors.

The peak hour of the week was 14:00 on Saturday 2 November 2024 with footfall of 19,344.

### Footfall Counts by week