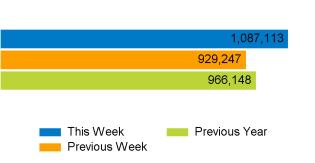

The total number of visitors to Cardiff City Centre - New in week commencing 28 October 2024 was 1,087,113.

The busiest day in week commencing 28 October 2024 was Saturday with 220,661 visitors.

The peak hour of the week was 14:00 on Saturday 2 November 2024 with footfall of 19,344.