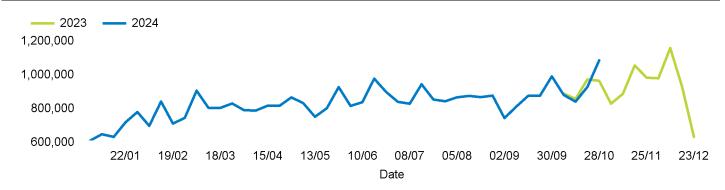

#### Headlines

The total number of visitors to Cardiff City Centre - New for the last 52 weeks is 44,021,858 which is 1.4% up on the previous year.

Weather

The total number of visitors for the year to date is 36,553,468 which is 1.4% up on the previous year.